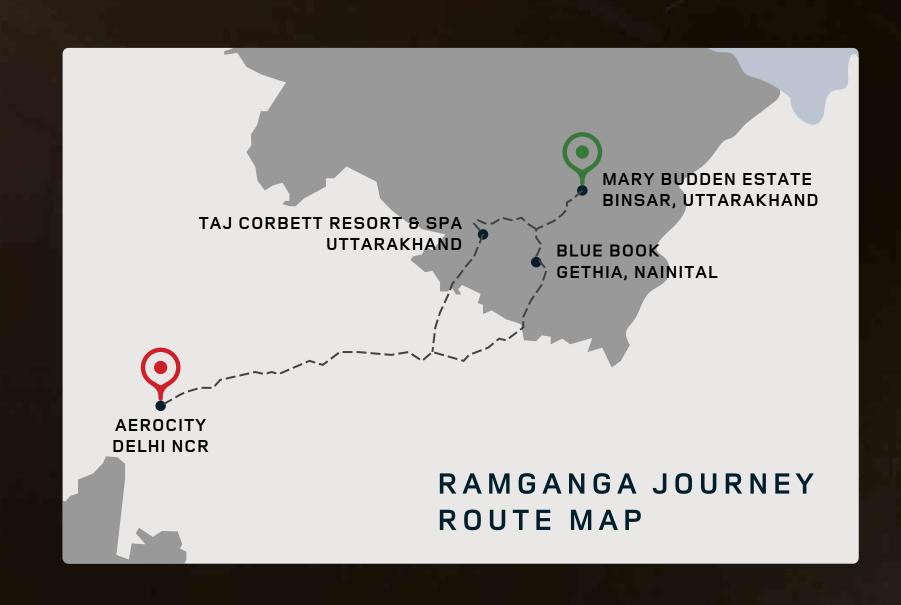

DELHINCR - CORBETT - BINSAR - GETHIA - DELHINCR

3 nights and 4 days from INR 250,000

The Ramganga Journey offers an extraordinary expedition through the picturesque landscapes of Uttarakhand. This exciting adventure takes you from the bustling capital to the serene wilderness of Jim Corbett, the pristine alpine beauty of Binsar, and the tranquil retreat of Gethia. Experience the blend of natural beauty and luxury in the comfort of the iconic Defender.

# JIM CORBETT NATIONAL PARK TO BINSAR

WILDLIFE AND SCENIC BEAUTY

Embark on an early morning jungle safari at Jim Corbett National Park. After breakfast, enjoy leisure time and lunch before driving to Binsar. Arrive at the Estate and our night stay, for dinner.

#### ROUTE:

Delhi NCR - Corbett - Binsar - Gethia - Delhi NCR