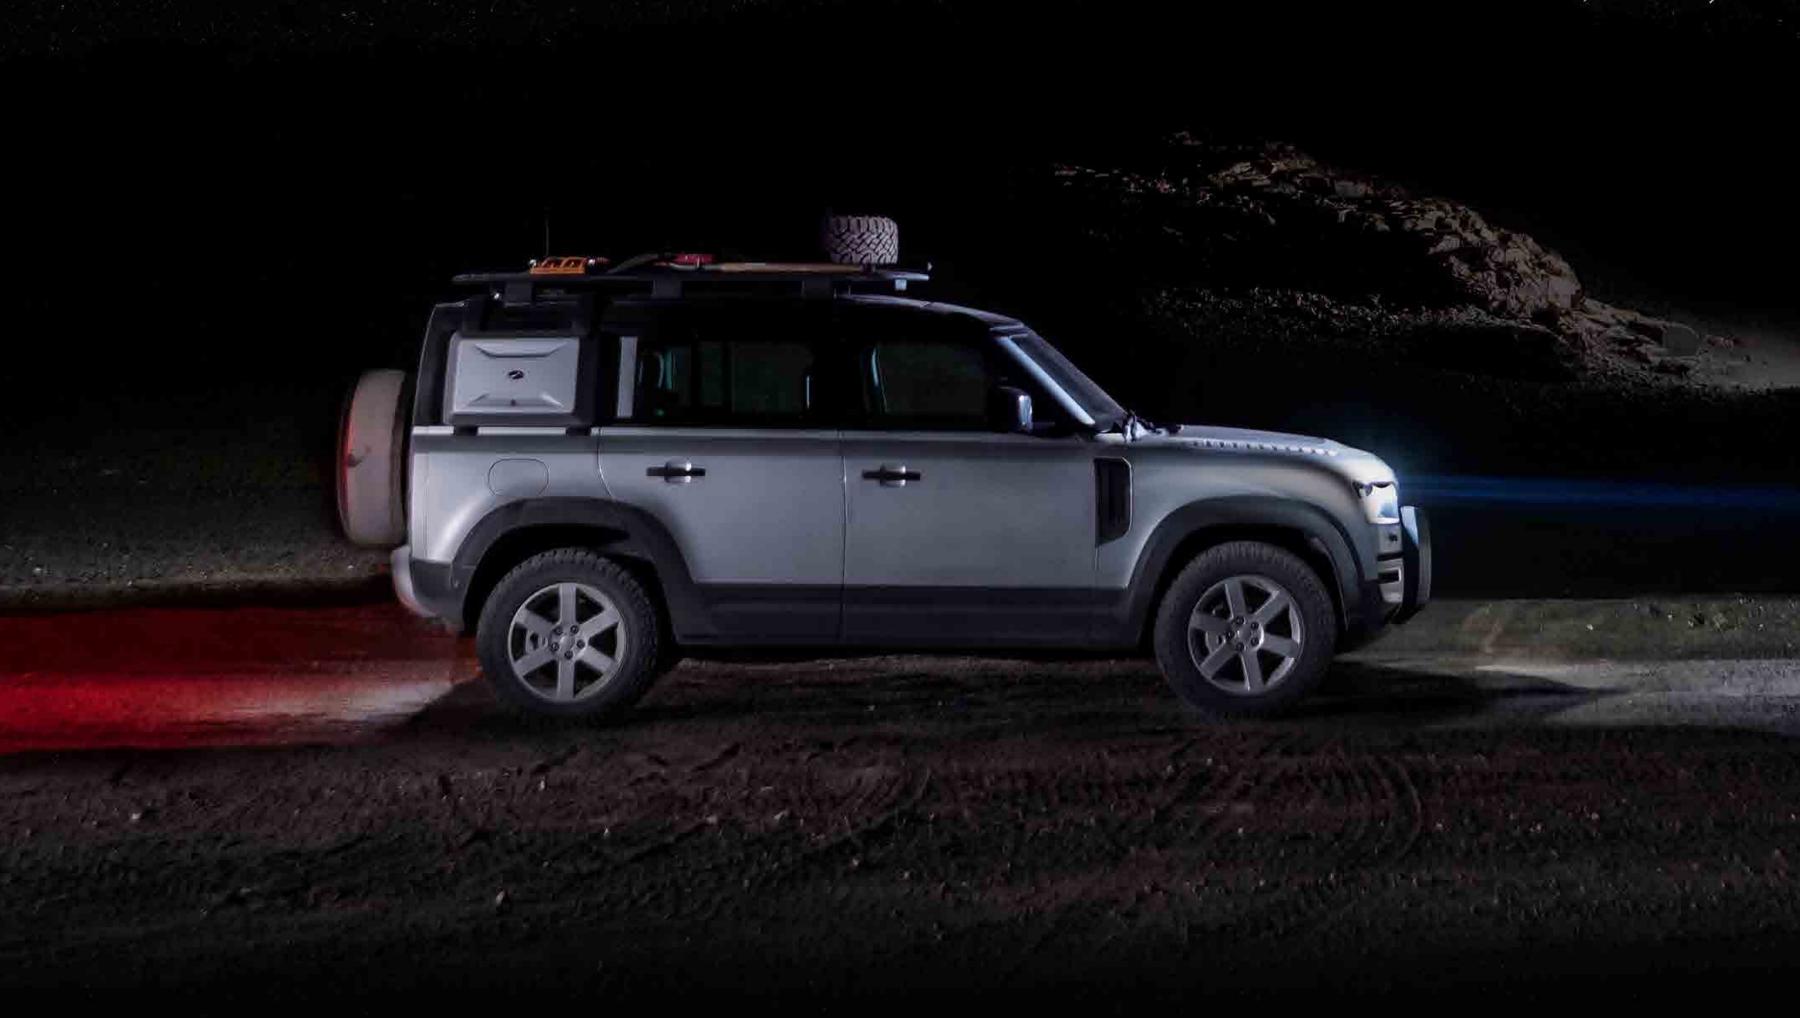

#### **VEHICLE:**

Defender 110HSE with an Ingenium 4-cylinder 2.0L P300 powertrain