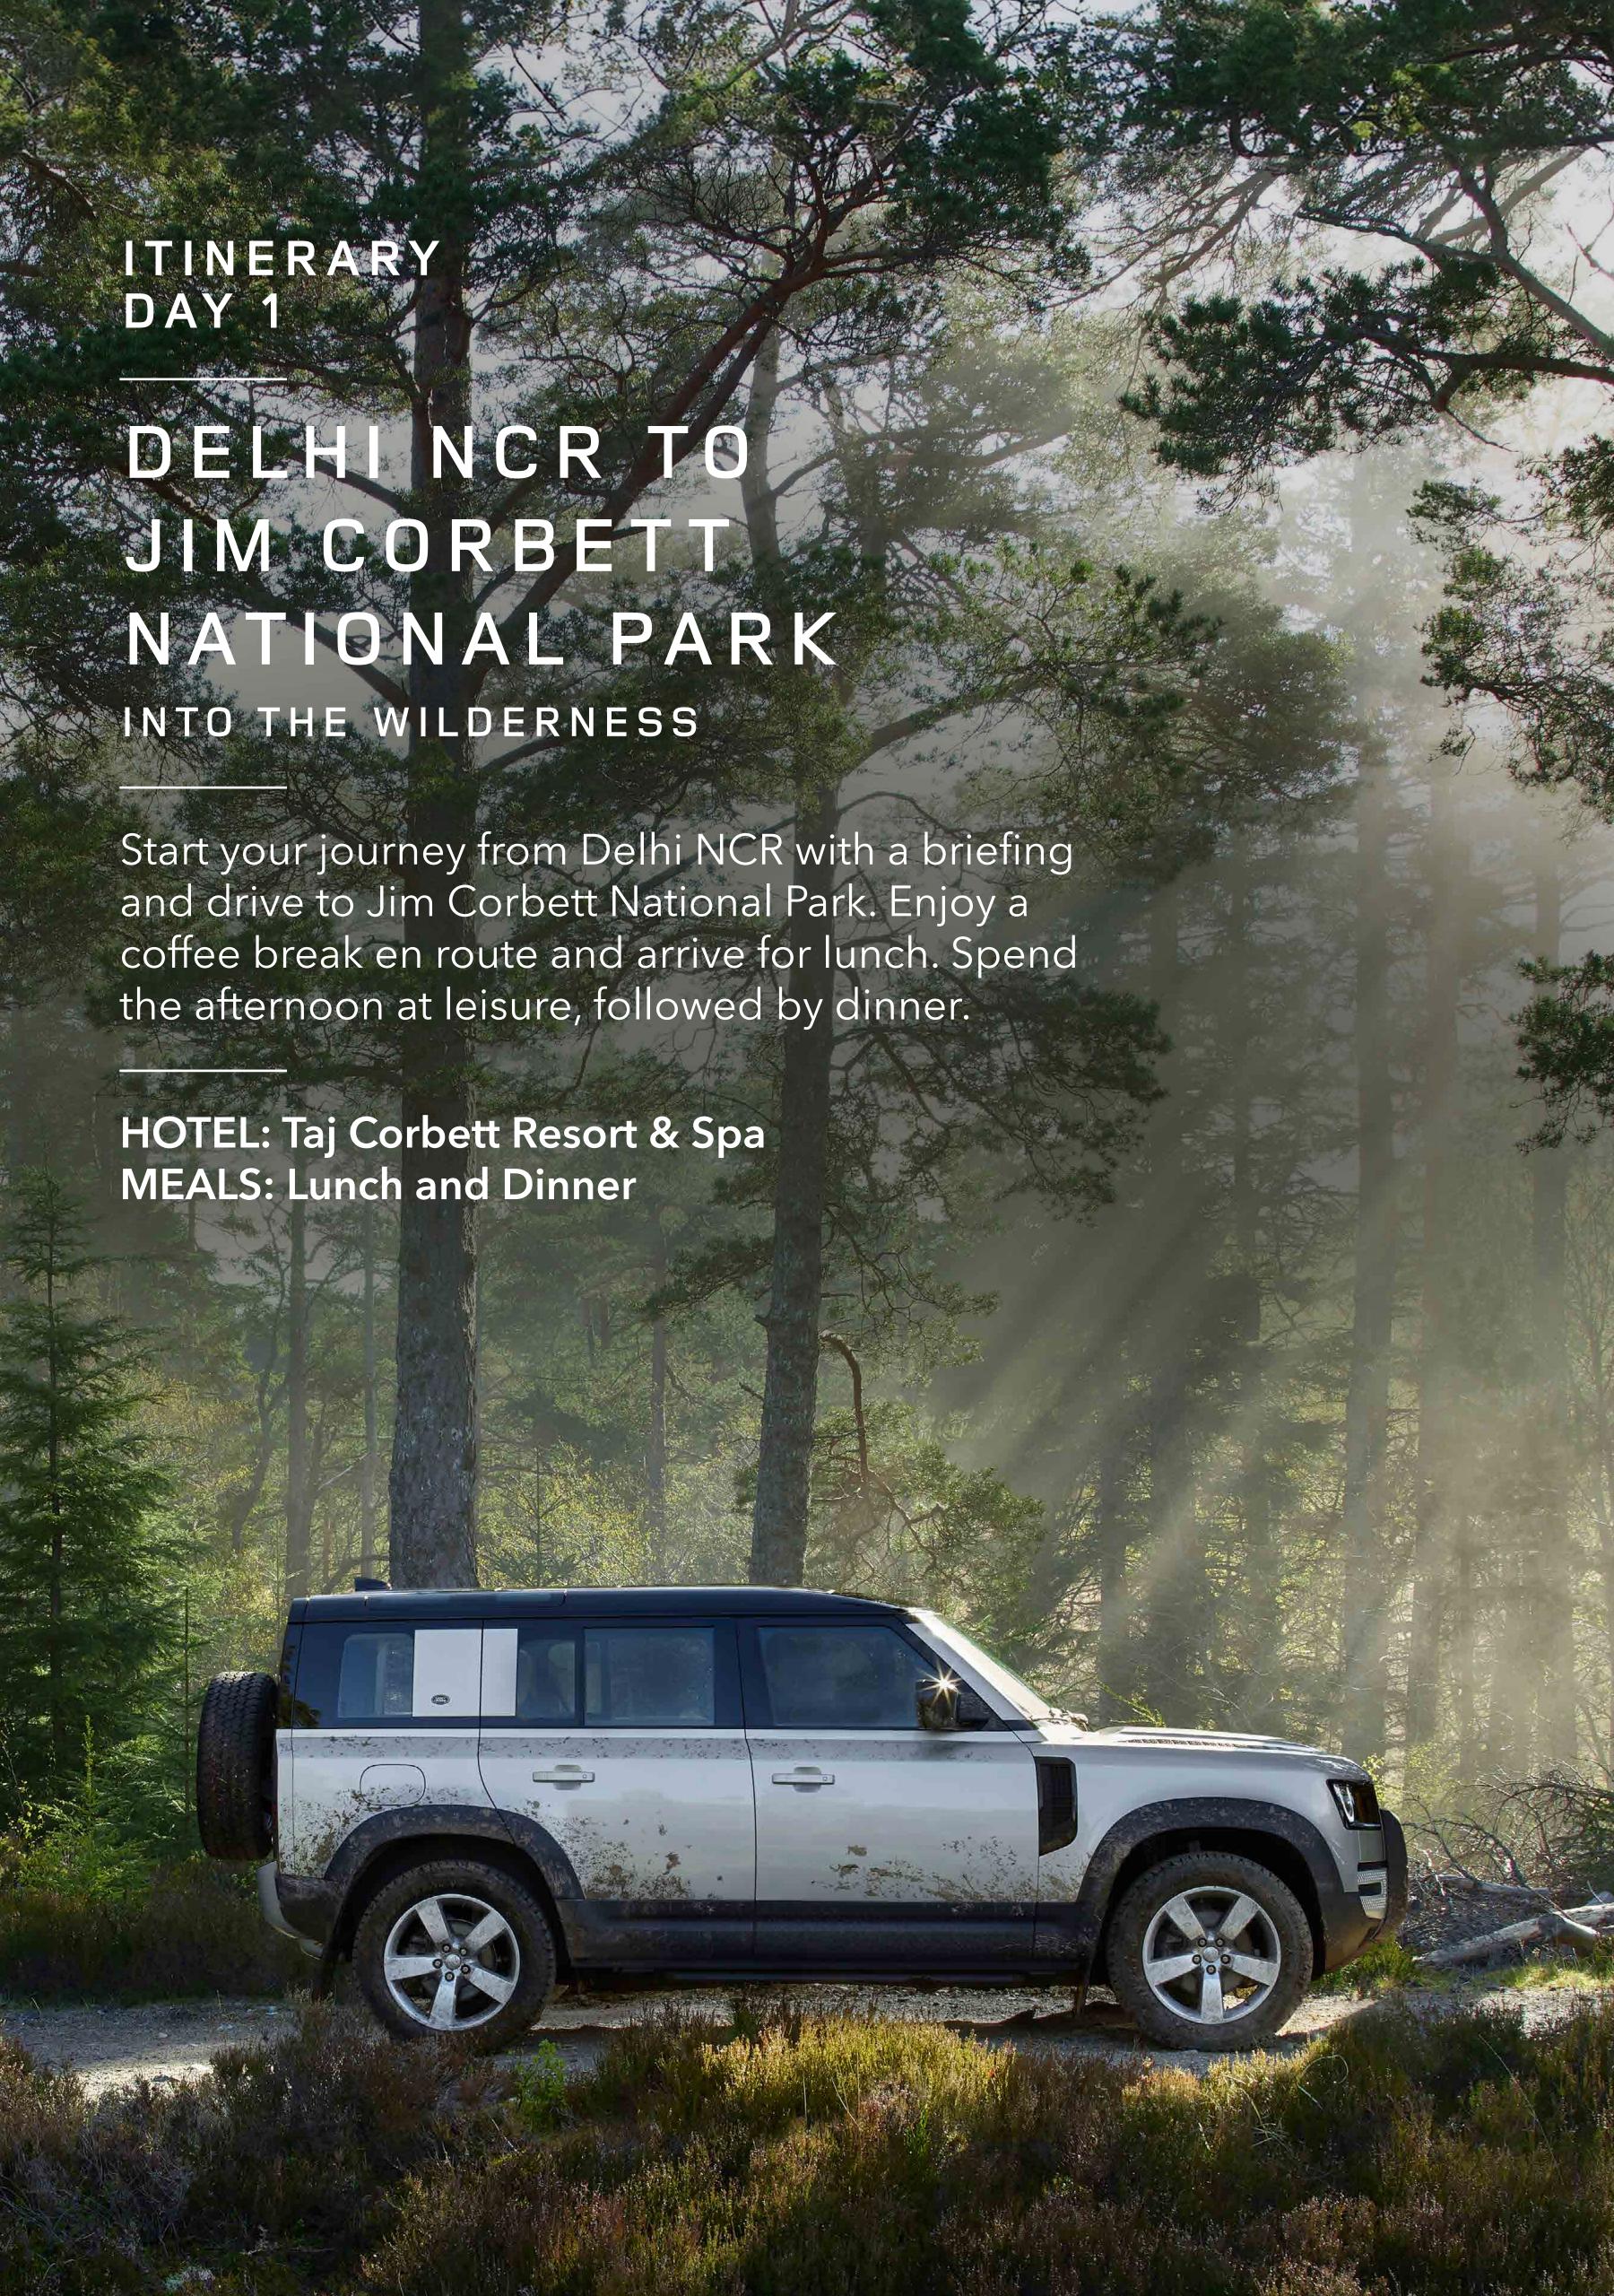

DELHINCR - CORBETT - BINSAR - GETHIA - DELHINCR

3 nights and 4 days from INR 250,000

The Ramganga Journey offers an extraordinary expedition through the picturesque landscapes of Uttarakhand. This exciting adventure takes you from the bustling capital to the serene wilderness of Jim Corbett, the pristine alpine beauty of Binsar, and the tranquil retreat of Gethia. Experience the blend of natural beauty and luxury in the comfort of the iconic Defender.

**HOTEL: Mary Budden Estate** 

MEALS: Breakfast, Lunch and Dinner