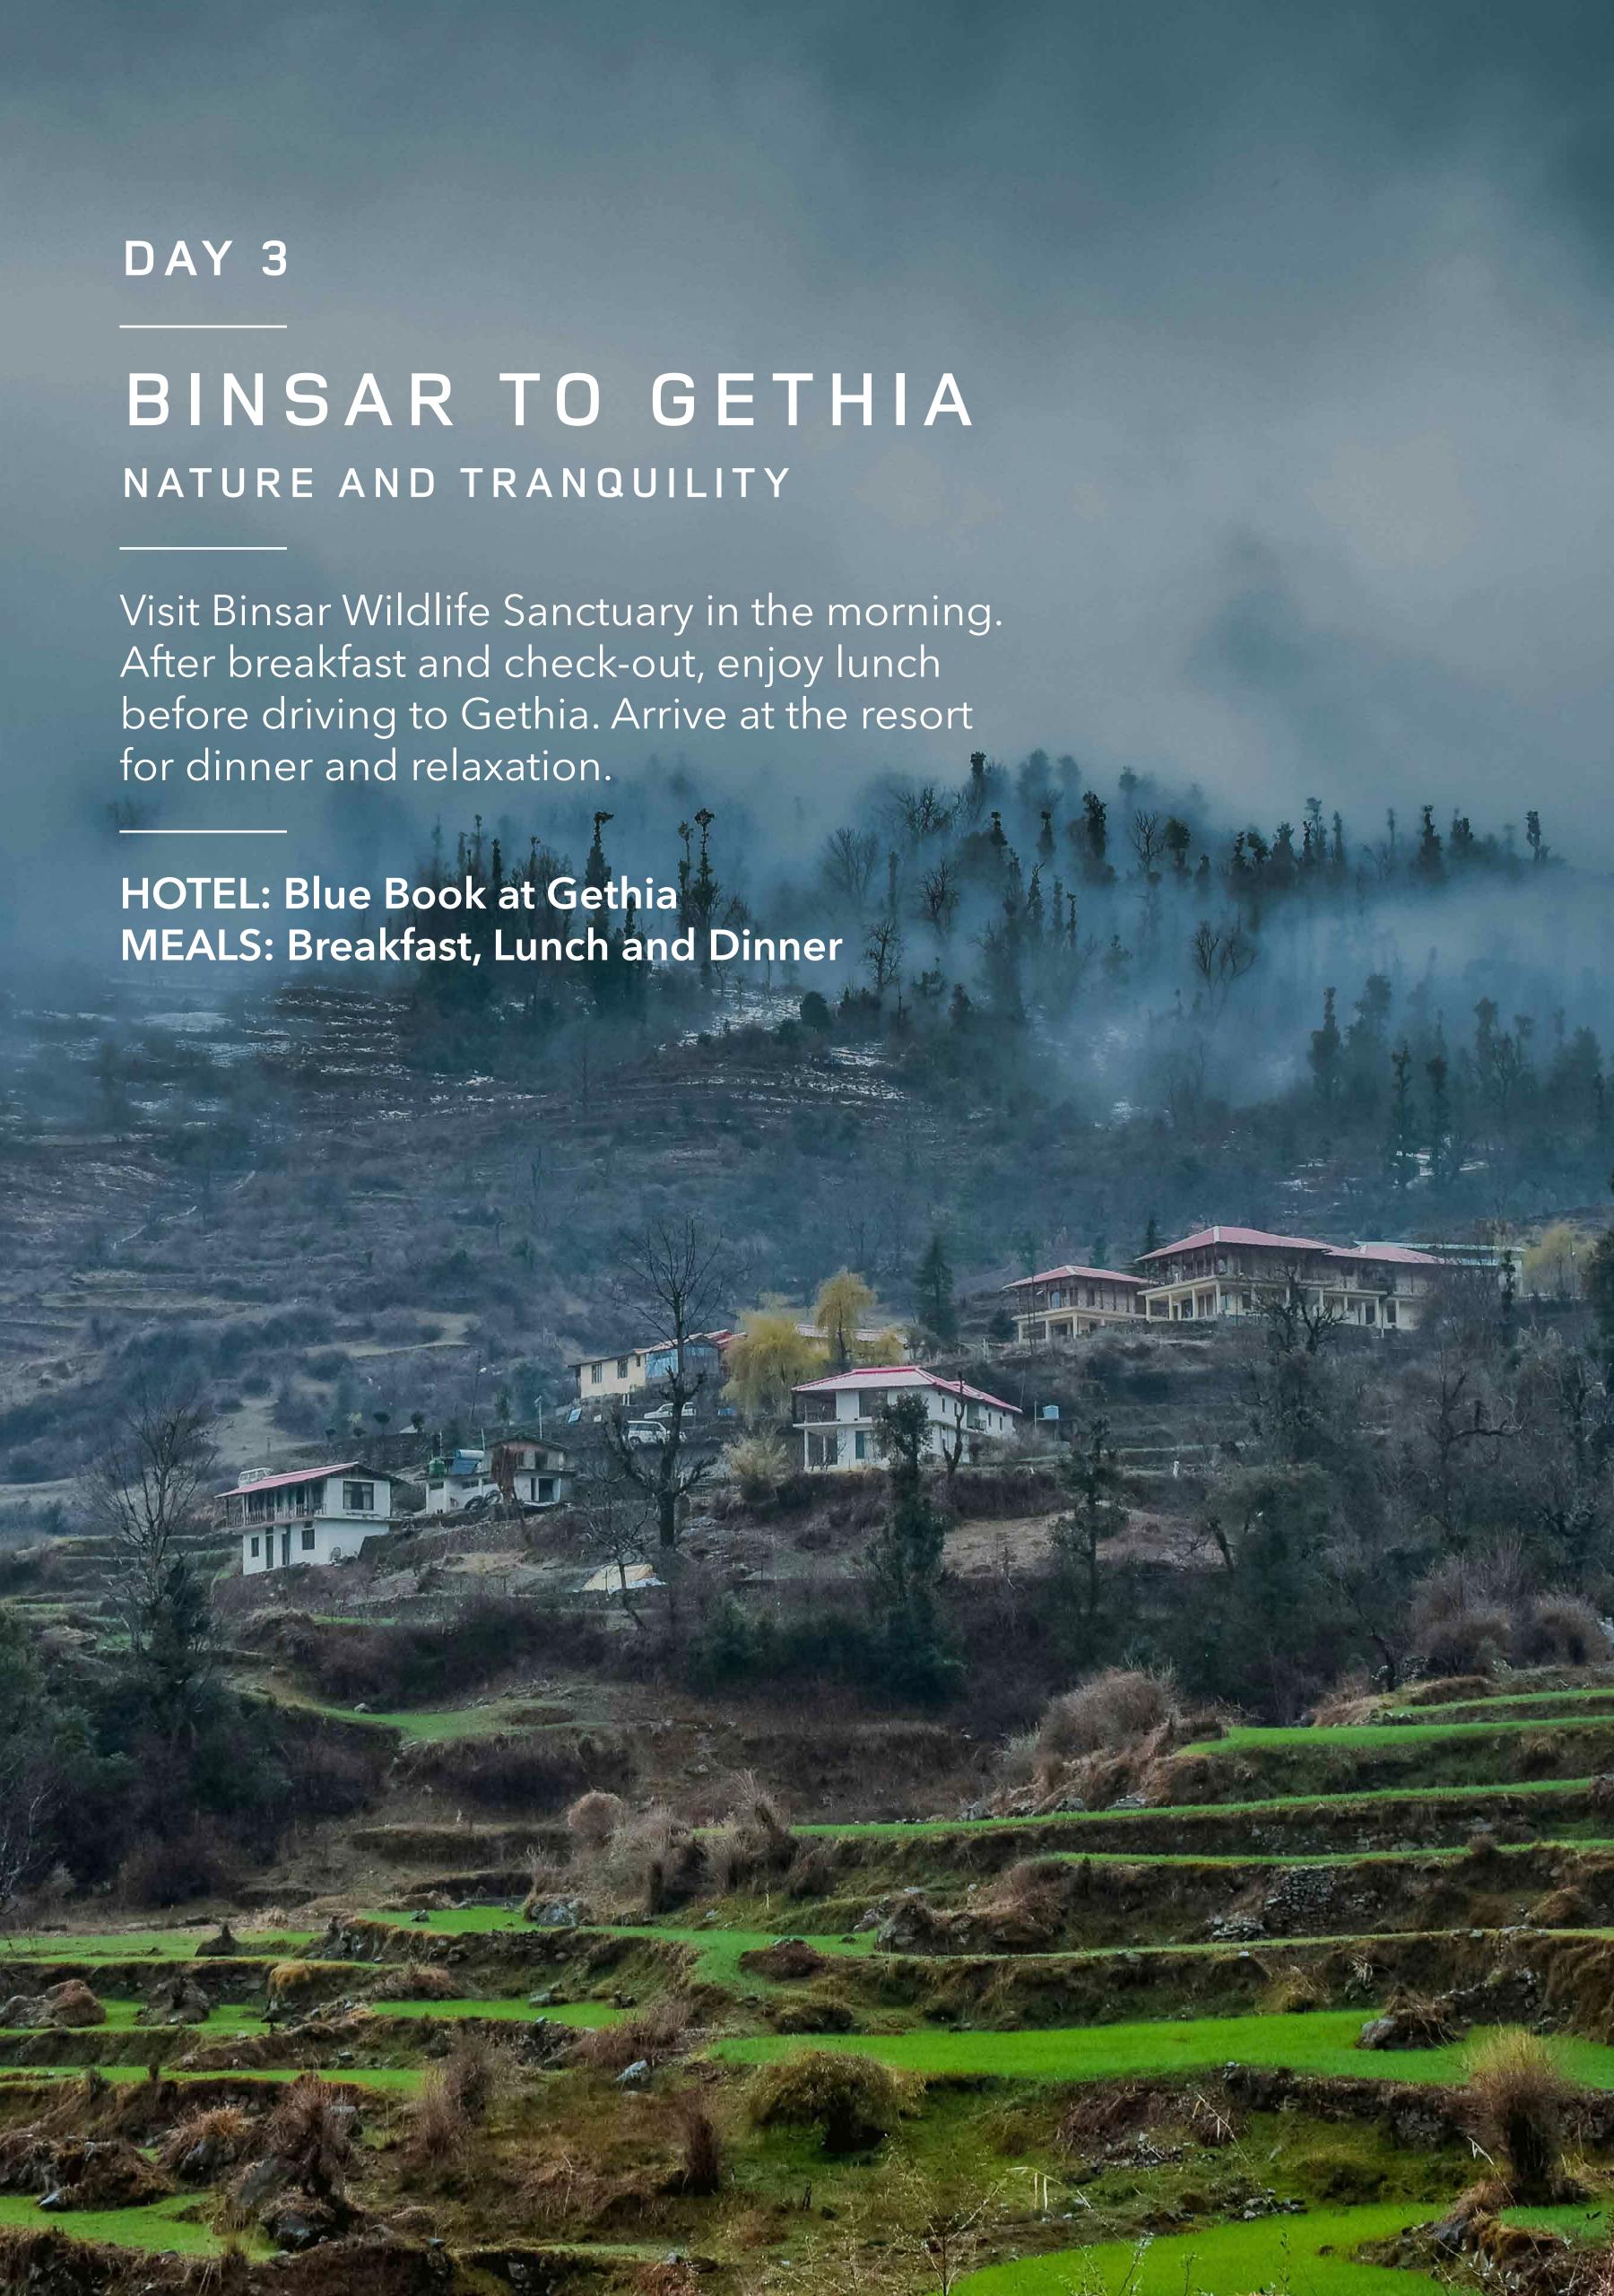

DELHINCR - CORBETT - BINSAR - GETHIA - DELHINCR

3 nights and 4 days from INR 250,000

The Ramganga Journey offers an extraordinary expedition through the picturesque landscapes of Uttarakhand. This exciting adventure takes you from the bustling capital to the serene wilderness of Jim Corbett, the pristine alpine beauty of Binsar, and the tranquil retreat of Gethia. Experience the blend of natural beauty and luxury in the comfort of the iconic Defender.