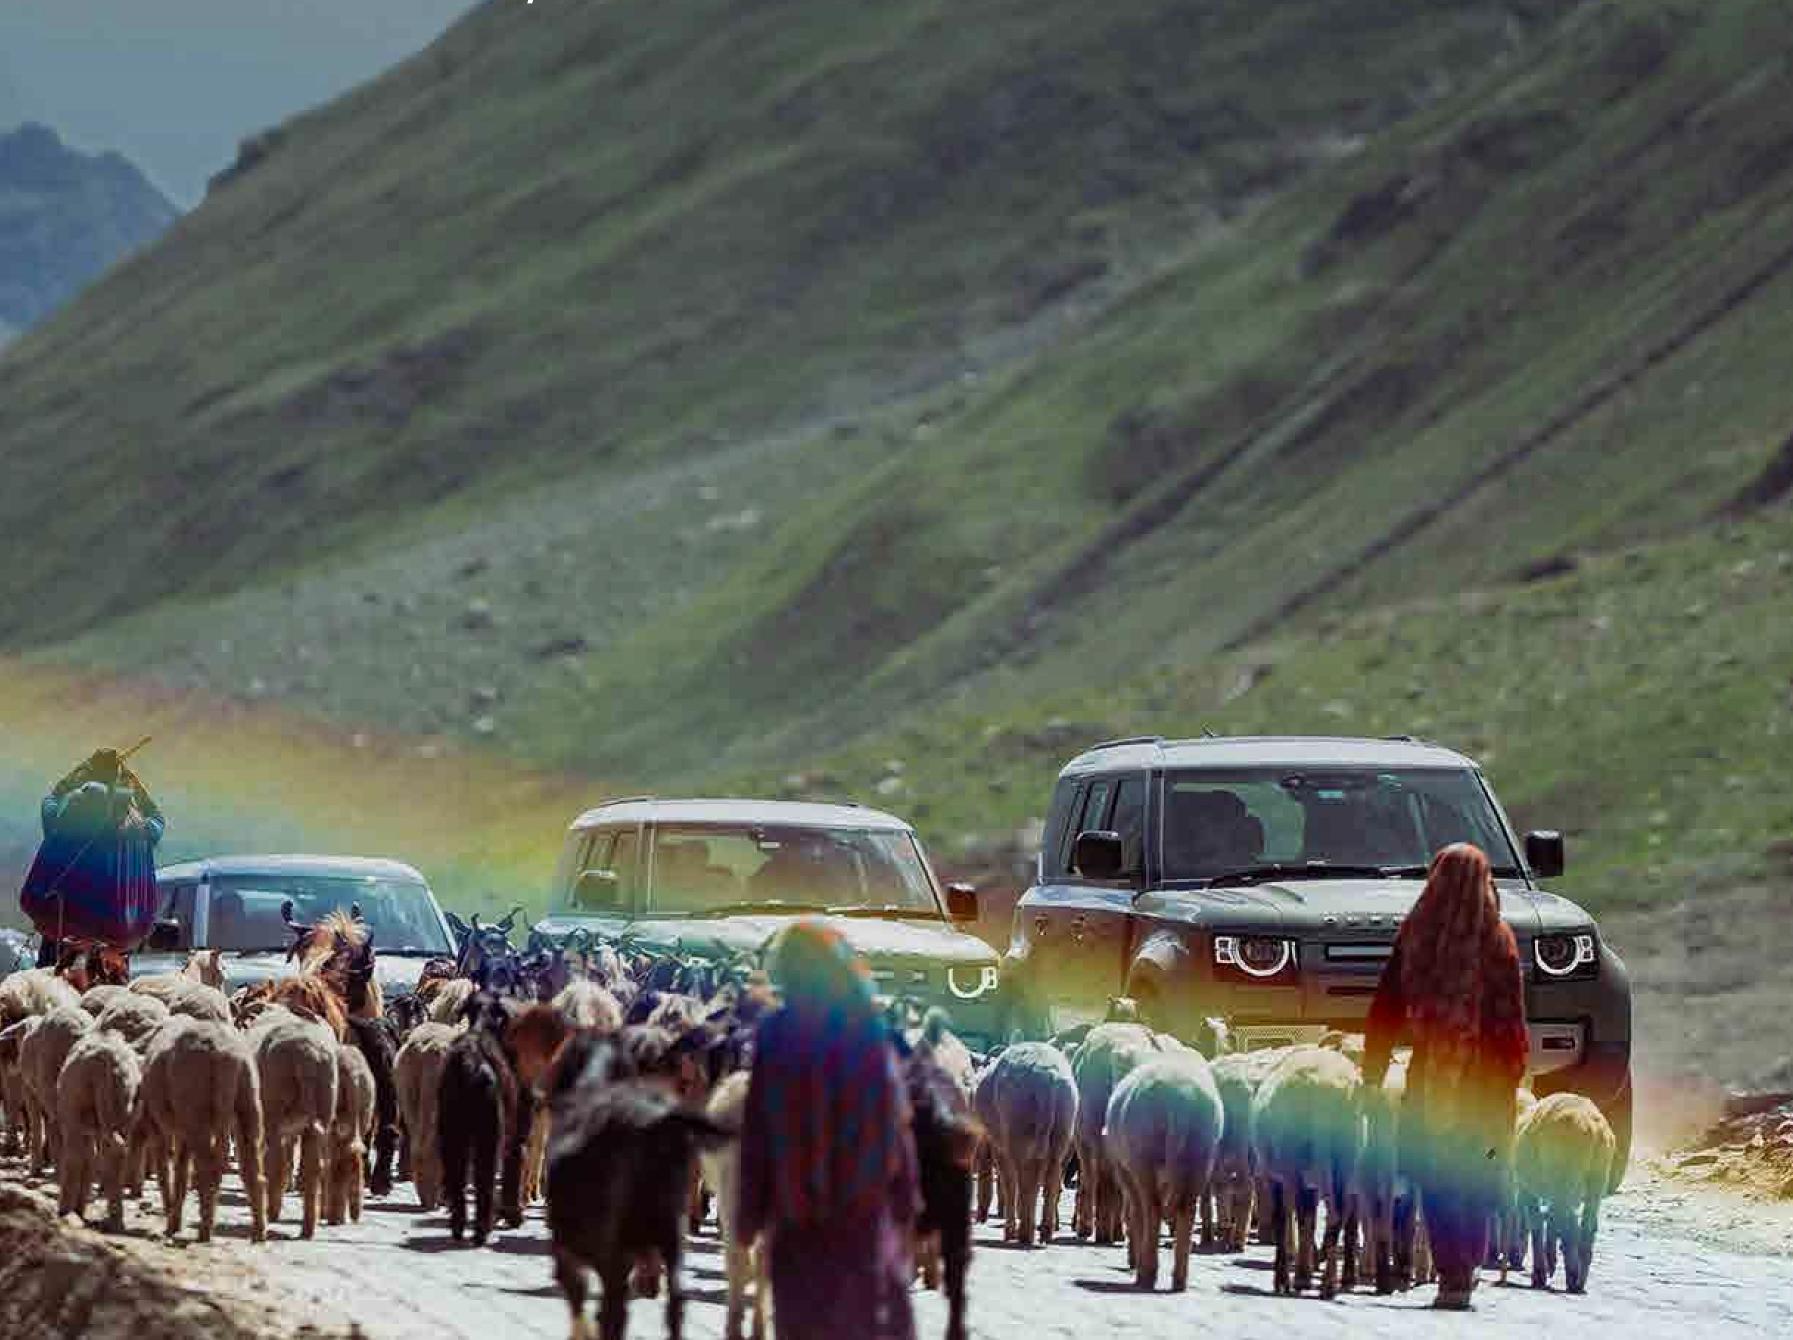

# JIM CORBETT NATIONAL PARK TO BINSAR

WILDLIFE AND SCENIC BEAUTY

Embark on an early morning jungle safari at Jim Corbett National Park. After breakfast, enjoy leisure time and lunch before driving to Binsar. Arrive at the Estate and our night stay, for dinner.