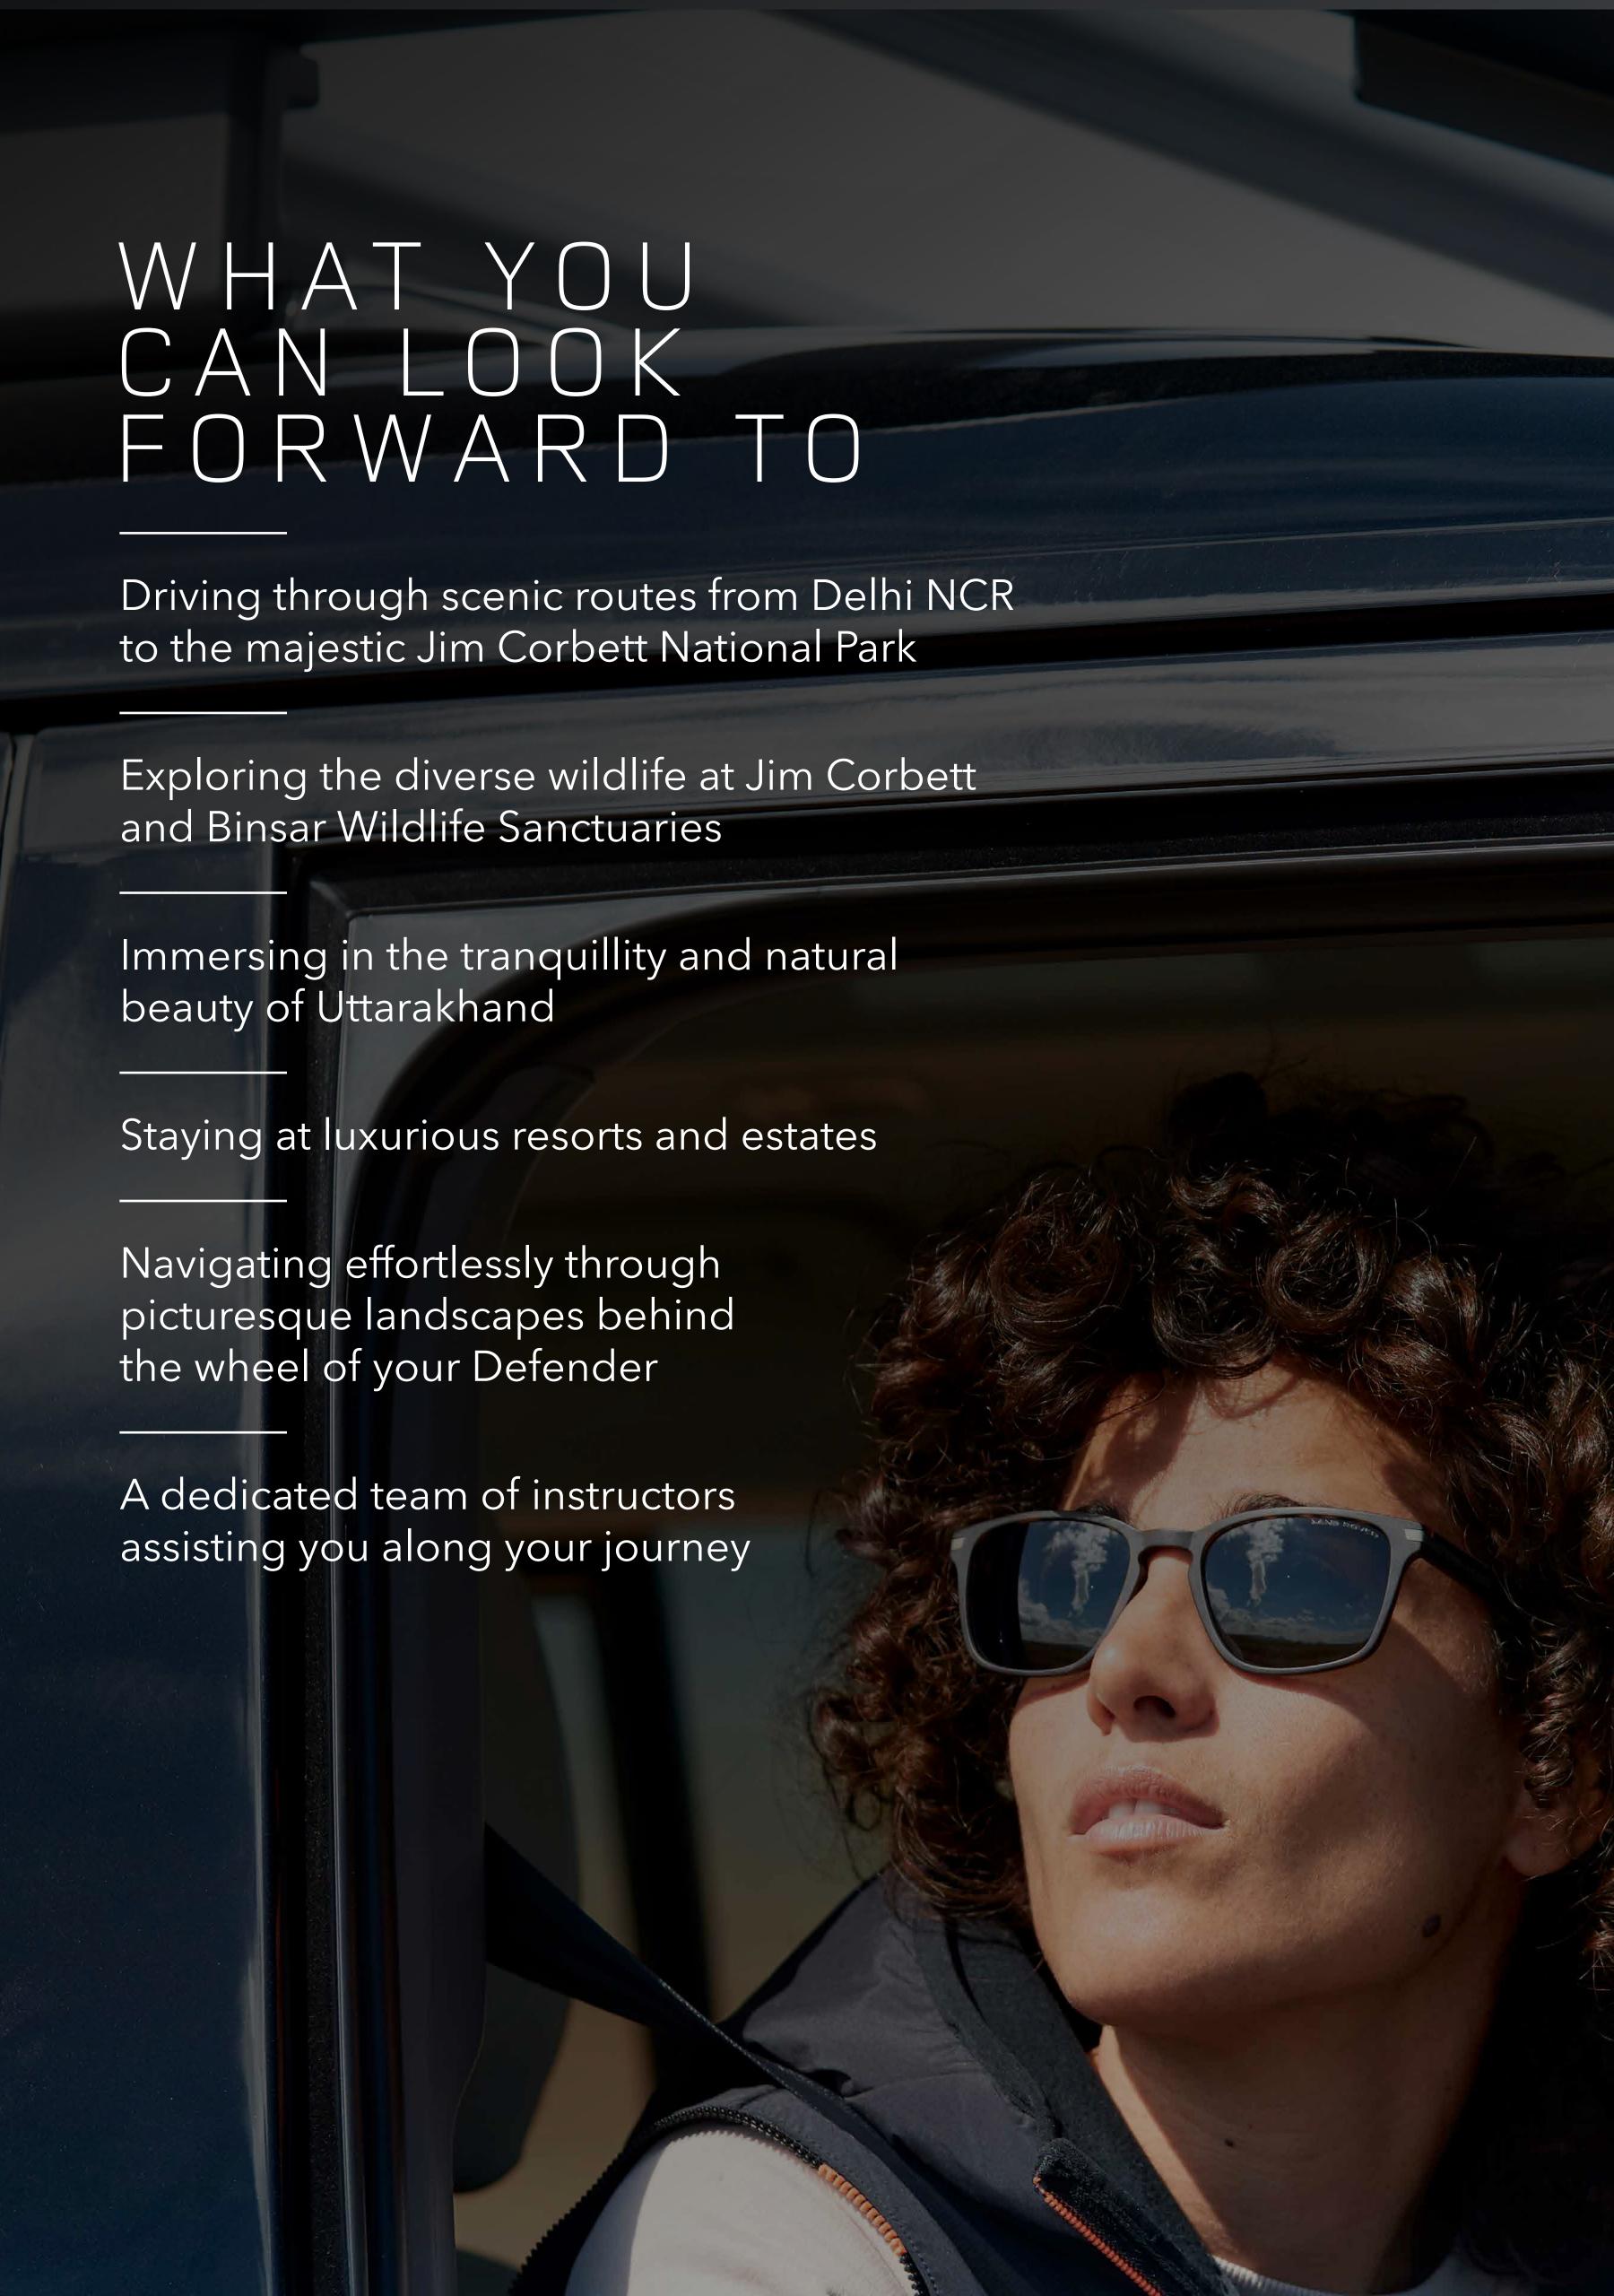

DELHINCR - CORBETT - BINSAR - GETHIA - DELHINCR

3 nights and 4 days from INR 250,000

The Ramganga Journey offers an extraordinary expedition through the picturesque landscapes of Uttarakhand. This exciting adventure takes you from the bustling capital to the serene wilderness of Jim Corbett, the pristine alpine beauty of Binsar, and the tranquil retreat of Gethia. Experience the blend of natural beauty and luxury in the comfort of the iconic Defender.